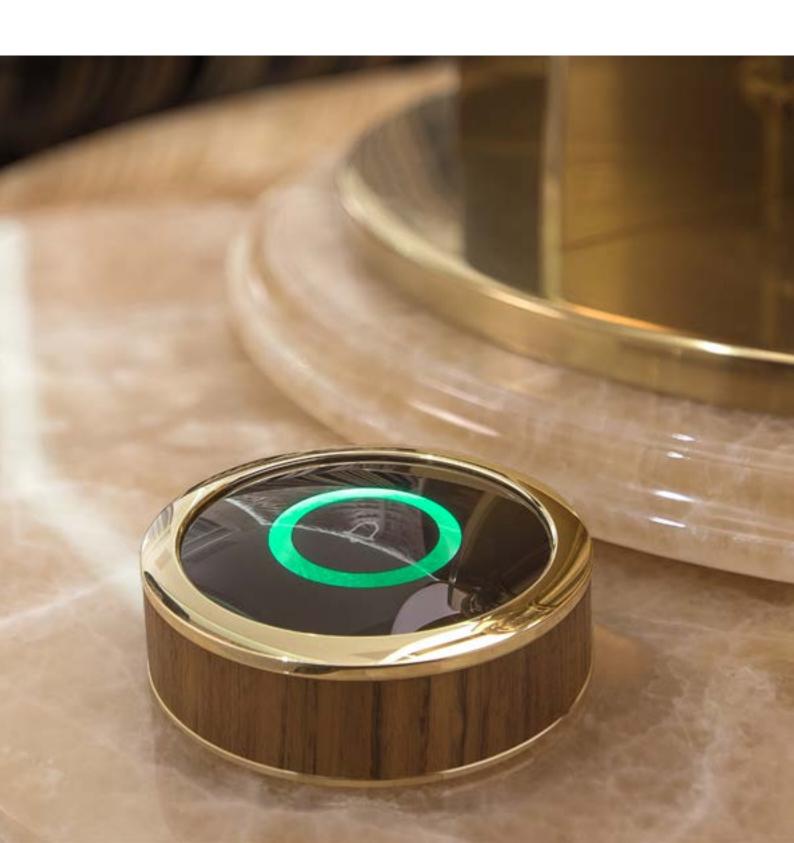

# Excellent Service. Unrivalled Privacy. Beautiful Design.

These are at the core of the GEST Service Call System. Created for the top tiers of the luxury service business, GEST is available in two standard finishes and completely customisable. From exclusive engraving to bespoke designs that seamlessly match her owner's interior - GEST delivers beyond expectations.

# The Collection

The creators of GEST understand the importance of sleek design and smart technology. The GEST Service Call Button Collection features a range of exclusive materials for the perfect finish. Each GEST button is entirely customisable, ensuring your service call system is made to measure.

The Boutique series of GEST Buttons offer a fully customised finish using custom leather and wood detailing.

### **Materials**

The Boutique series of GEST Buttons offer a fully customised service call system. The YachtCloud team are on hand to assist in creating the perfect GEST Button to suit the most luxurious of environments.

## Housing

GEST is available in its Matte Black ABS housing. Bespoke designs include a custom leather or wood veneer finish.

#### Wood

A whole range of wood types can be chosen as a veneer on the curved surface of the GEST Buttons. The YachtCloud team assist each client in finding the perfect luxury wood veneer for them.