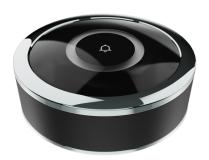

# The Collection

The creators of GEST understand the importance of sleek design and smart technology. The GEST Service Call Button Collection features a range of exclusive materials for the perfect finish. Each GEST button is entirely customisable, ensuring your service call system is made to measure.

Solid Black
Stainless Steel
Matte Black

Universe

Stainless Steel
Deep Brown Leather
Midnight Black Leather
Rich Crème Leather
Toffee Brown Leather

**Boutique** 

Stainless Steel, 24K Gold, Bronze Custom Leather or Wood

## Housing

GEST is available in its Matte Black ABS housing. Bespoke designs include a custom leather or wood veneer finish.