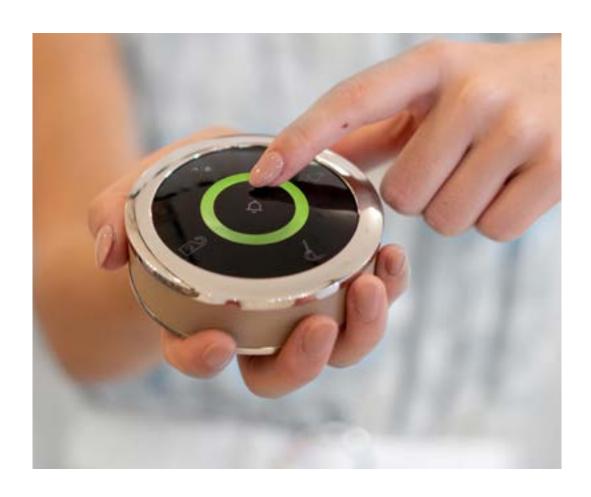

## A Smart Interaction

Using the GEST Service Call System is intuitive. Touching the button for either two or five seconds easily differentiates between a standard or priority service request. GEST's subtle sound and light indicate the state of the call. When an attendant confirms the call, the button turns green, seamlessly informing the user that service will arrive shortly.

# **Extended Features for Guests**

The GEST Service Call System is designed to offer guests luxury service in the most efficient, intuitive way possible. Special features can be added to the glass top surface of the GEST Buttons that allow guests to make specific demands. Guests can differentiate the buttons across a range of options, including room service, housekeeping or even calls to specific staff members. Specific requests are made by touching one of the individual icons placed along the outer black circle of the GEST Button interface.