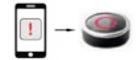

In an emergency, a warning signal can also be triggered on specific or multiple buttons by authorised attendants or security systems. Our latest GEST models allow users to dedicate up to four different areas on the Button to functions of their choice.

Easily send an emergency call from a mobile device