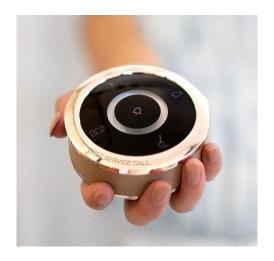

# Exceptional Service

At the touch of a button

The GEST Service Call System delivers excellent service and unrivalled privacy. A stylish button, easily enabled with a simple WiFi connection.

# Innovative. Intuitive. Timeless.

At the touch of a button, GEST enhances superior service to the world's most discerning clients. Tailored to suit, inside its sleek exterior GEST is a high-tech innovation in product design. GEST delivers more efficient service in a timeless design with customisable features.

# Excellent Service. Unrivalled Privacy. Beautiful Design.

These are at the core of the GEST Service Call System. Created for the top tiers of the luxury service business, GEST is available in two standard finishes and completely customisable. From exclusive engraving to bespoke designs that seamlessly match her owner's interior - GEST delivers beyond expectations.