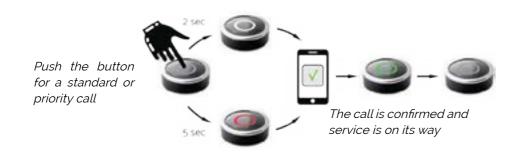

## A Smart Interaction

Using the GEST Service Call System is intuitive. Touching the button for either two or five seconds easily differentiates between a standard or priority service request. GEST's subtle sound and light indicate the state of the call. When an attendant confirms the call, the button turns green, seamlessly informing the user that service will arrive shortly.

In an emergency, a warning signal can also be triggered on specific or multiple buttons by authorised attendants or security systems. Our latest GEST models allow users to dedicate up to four different areas on the Button to functions of their choice.