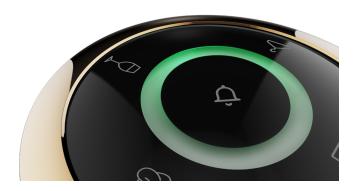

# **Extended Features for Guests**

The GEST Service Call System is designed to offer guests luxury service in the most efficient, intuitive way possible. Special features can be added to the glass top surface of the GEST Buttons that allow guests to make specific demands. Guests can differentiate the buttons across a range of options, including room service, housekeeping or even calls to specific staff members. Specific requests are made by touching one of the individual icons placed along the outer black circle of the GEST Button interface.