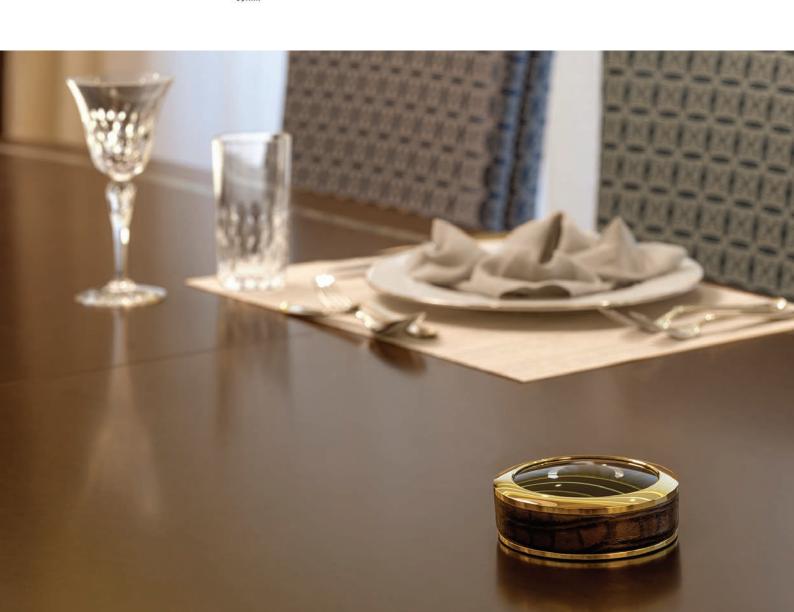

# Exceptional Service

At the touch of a button

The GEST Service Call System delivers excellent service and unrivalled privacy. A stylish button, easily enabled with a simple WiFi connection.

# Excellent Service. Unrivalled Privacy. Beautiful Design.

These are at the core of the GEST Service Call System. Created for the top tiers of the luxury service business, GEST is available in two standard finishes and completely customisable. From exclusive engraving to bespoke designs that seamlessly match her owner's interior - GEST delivers beyond expectations.

# From Yacht to Private Residence, Restaurant to Luxury Hotel

The GEST Service Call System adds value wherever 7-star service is a prerequisite. Customisable to every client's needs, the GEST Button is available in two standard finishes and styled to perfection.