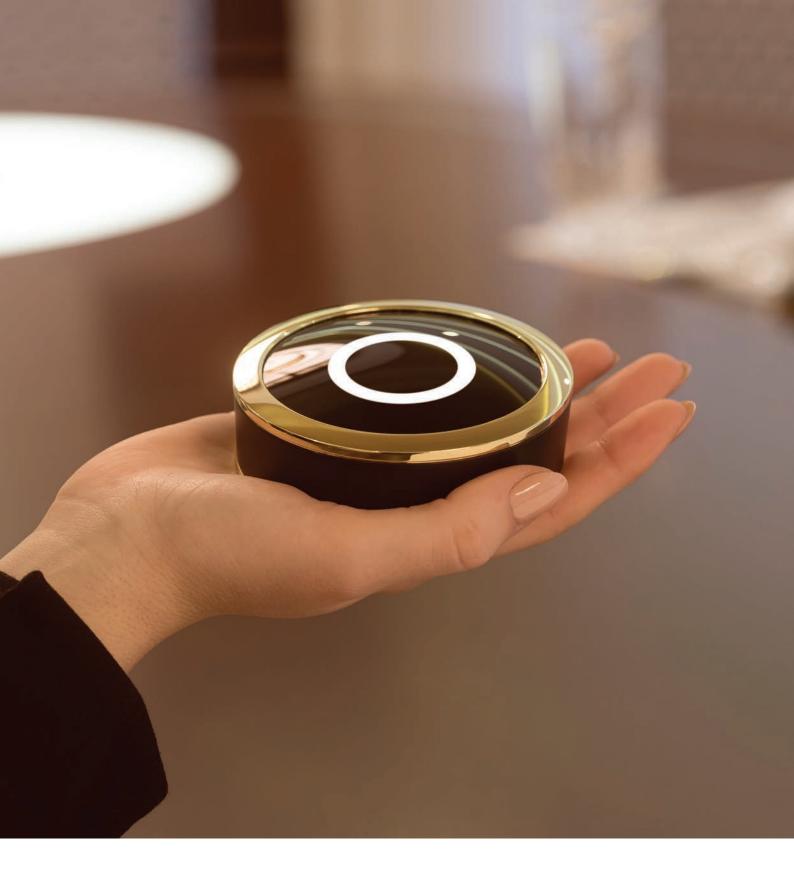

# Exceptional Service

At the touch of a button

The GEST Service Call System delivers excellent service and unrivalled privacy. A stylish button, easily enabled with a simple WiFi connection.

# Excellent Service. Unrivalled Privacy. Beautiful Design.

These are at the core of the GEST Service Call System. Created for the top tiers of the luxury service business, GEST is available in two standard finishes and completely customisable. From exclusive engraving to bespoke designs that seamlessly match her owner's interior - GEST delivers beyond expectations.

## A Smart Interaction

Using the GEST Service Call System is intuitive. Touching the button for either two or five seconds easily differentiates between a standard or priority service request. GEST's subtle sound and light indicate the state of the call. When an attendant confirms the call, the button turns green, seamlessly informing the user that service will arrive shortly.