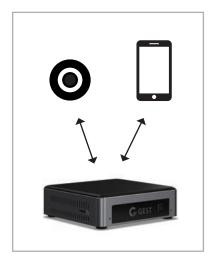

# Installation

The GEST Service Call System only needs a WiFi connection to get up and running. Once the GEST Buttons are connected to the network, you can connect them to the server. The server can be hosted in the cloud or you can opt to install your own GEST server, whereby the GEST Service Call System is run locally without the need for an internet connection.

#### **Local Server**

The GEST Service Call System is run locally with your own server with no need for an internet connection.

The system can also operate with existing hardware running a virtual server.