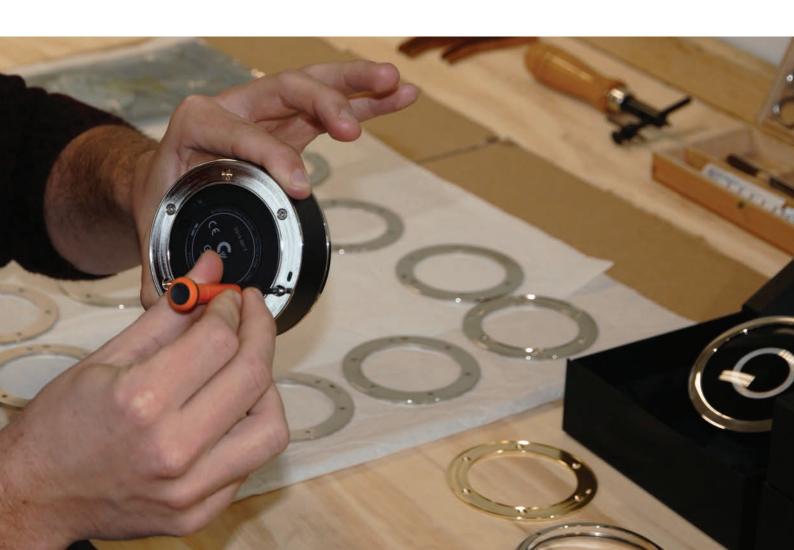

### **Materials**

The Boutique series of GEST Buttons offer a fully customised service call system. The YachtCloud team are on hand to assist in creating the perfect GEST Button to suit the most luxurious of environments.

#### Rings

A Polished Marine Grade Stainless Steel ring encircles each GEST Button. Clients can also choose from the following metals:

16kt Gold, 24kt Gold, Rhodium (Platinum), Silver, Bronze, Copper, Nickel

## Housing

GEST is available in its Matte Black ABS housing. Bespoke designs include a custom leather or wood veneer finish.