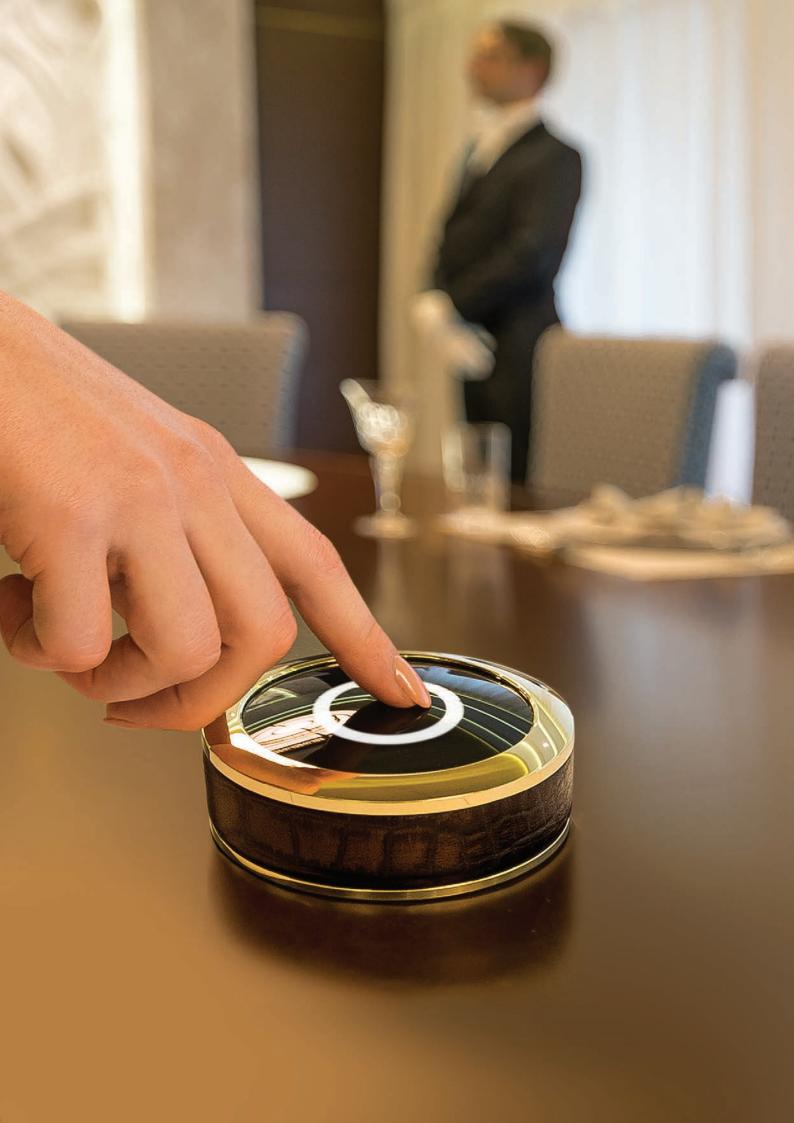

## A Smart Interaction

Using the GEST Service Call System is intuitive. Touching the button for either two or five seconds easily differentiates between a standard or priority service request. GEST's subtle sound and light indicate the state of the call. When an attendant confirms the call, the button turns green, seamlessly informing the user that service will arrive shortly.

In an emergency, a warning signal can also be triggered on specific or multiple buttons by authorised attendants or security systems. Our latest GEST models allow users to dedicate up to four different areas on the Button to functions of their choice.

# Customised Calls

Multiple touch areas, with the ability to make special requests

# **Extended Features for Guests**

The GEST Service Call System is designed to offer guests luxury service in the most efficient, intuitive way possible. Special features can be added to the glass top surface of the GEST Buttons that allow guests to make specific demands. Guests can differentiate the buttons across a range of options, including room service, housekeeping or even calls to specific staff members. Specific requests are made by touching one of the individual icons placed along the outer black circle of the GEST Button interface.