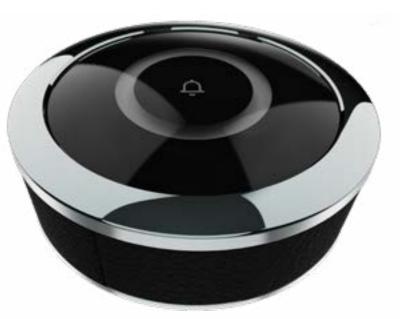

# Exceptional Service

At the touch of a button

The GEST Service Call System delivers excellent service and unrivalled privacy. A stylish button, easily enabled with a simple WiFi connection.

# Innovative. Intuitive. Timeless.

At the touch of a button, GEST enhances superior service to the world's most discerning clients. Tailored to suit, inside its sleek exterior GEST is a high-tech innovation in product design. GEST delivers more efficient service in a timeless design with customisable features.