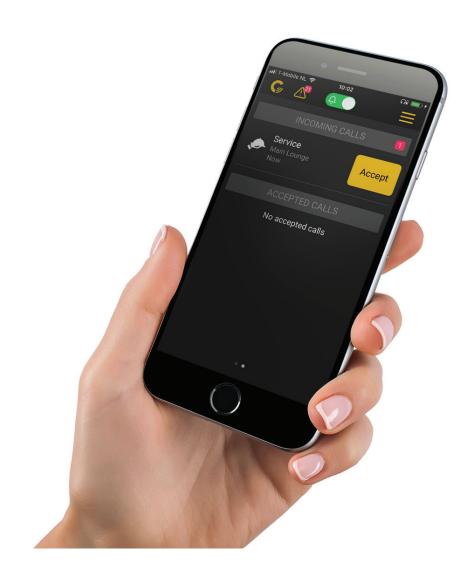

## A Smart Interaction

Using the GEST Service Call System is intuitive. Touching the button for either two or five seconds easily differentiates between a standard or priority service request. GEST's subtle sound and light indicate the state of the call. When an attendant confirms the call, the button turns green, seamlessly informing the user that service will arrive shortly.

In an emergency, a warning signal can also be triggered on specific or multiple buttons by authorised attendants or security systems. Our latest GEST models allow users to dedicate up to four different areas on the Button to functions of their choice.

Easily send an emergency call from a mobile device