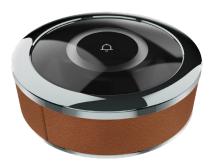

The Boutique series of GEST Buttons offer a fully customised finish using custom leather and wood detailing.

### **Materials**

The Boutique series of GEST Buttons offer a fully customised service call system. The YachtCloud team are on hand to assist in creating the perfect GEST Button to suit the most luxurious of environments.

#### Leather

The standard leather is Black and Dark Brown. The YachtCloud team can source most colours and finishes in our high-quality leathers to ensure a seamless fit.

#### Wood

A whole range of wood types can be chosen as a veneer on the curved surface of the GEST Buttons. The YachtCloud team assist each client in finding the perfect luxury wood veneer for them.