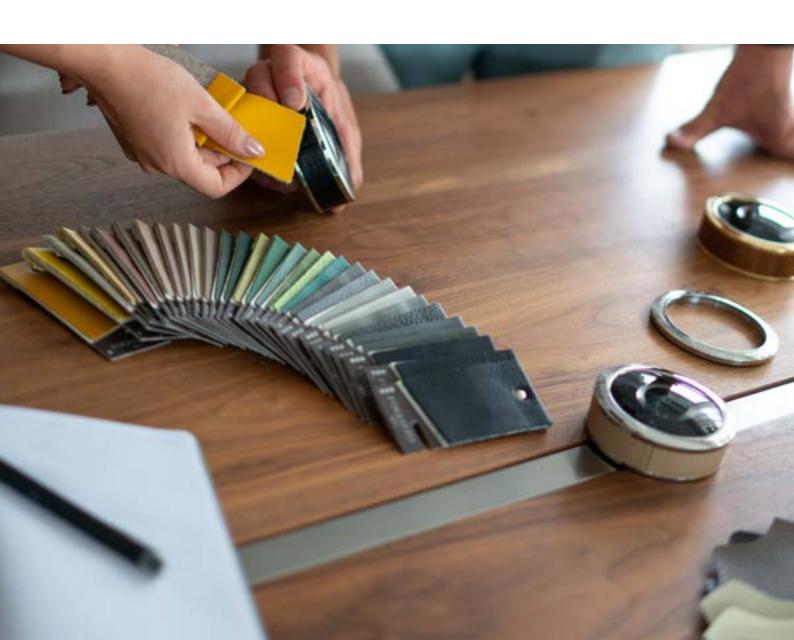

### **Materials**

The Boutique series of GEST Buttons offer a fully customised service call system. The YachtCloud team are on hand to assist in creating the perfect GEST Button to suit the most luxurious of environments.

#### Leather

The standard leather is Black and Dark Brown. The YachtCloud team can source most colours and finishes in our high-quality leathers to ensure a seamless fit.

#### Wood

A whole range of wood types can be chosen as a veneer on the curved surface of the GEST Buttons. The YachtCloud team assist each client in finding the perfect luxury wood veneer for them.