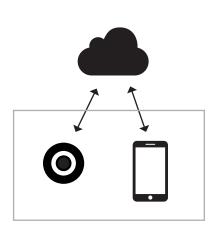

# Installation

The GEST Service Call System only needs a WiFi connection to get up and running. Once the GEST Buttons are connected to the network, you can connect them to the server. The server can be hosted in the cloud or you can opt to install your own GEST server, whereby the GEST Service Call System is run locally without the need for an internet connection.

#### **Cloud Based**

The GEST Button and mobile devices connect to the cloud server via the local WiFi.