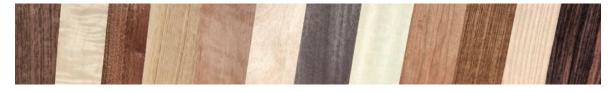

#### Wood

A whole range of wood types can be chosen as a veneer on the curved surface of the GEST Buttons. The YachtCloud team assist each client in finding the perfect luxury wood veneer for them.