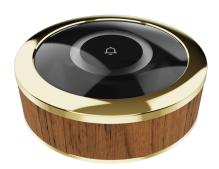

# Excellent Service. Unrivalled Privacy. Beautiful Design.

These are at the core of the GEST Service Call System. Created for the top tiers of the luxury service business, GEST is available in two standard finishes and completely customisable. From exclusive engraving to bespoke designs that seamlessly match her owner's interior - GEST delivers beyond expectations.

# The Collection

The creators of GEST understand the importance of sleek design and smart technology. The GEST Service Call Button Collection features a range of exclusive materials for the perfect finish. Each GEST button is entirely customisable, ensuring your service call system is made to measure.

Solid Black
Stainless Steel
Matte Black

Universe

Stainless Steel
Deep Brown Leather
Midnight Black Leather
Rich Crème Leather
Toffee Brown Leather

**Boutique** 

Stainless Steel, 24K Gold, Bronze Custom Leather or Wood