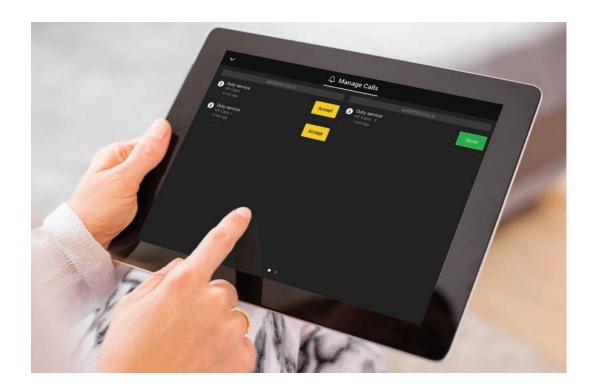

# Professional support, efficient workflow

GEST is the future of luxury service call systems. Created to support and enhance the workflow of superior service professionals, GEST's dedicated app is easy to install and is seamlessly integrated into existing hospitality systems.

## A Smart Interaction

Using the GEST Service Call System is intuitive. Touching the button for either two or five seconds easily differentiates between a standard or priority service request. GEST's subtle sound and light indicate the state of the call. When an attendant confirms the call, the button turns green, seamlessly informing the user that service will arrive shortly.

#### GEST Service App

Efficient handling for service attendants - API & Crestron integration